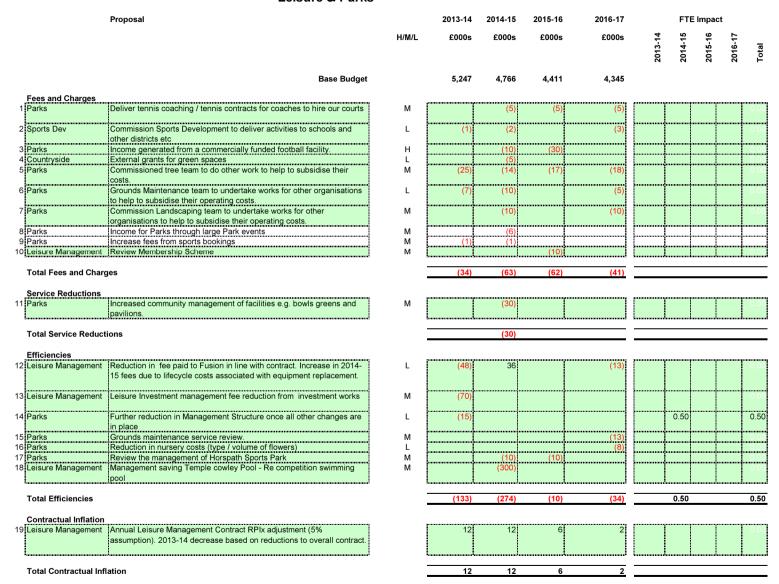

## Leisure & Parks

| Proposal                                                          |       | 2013-14                                 | 2014-15 | 2015-16  | 2016-17 | FTE Impact                              |         |         |          |       |
|-------------------------------------------------------------------|-------|-----------------------------------------|---------|----------|---------|-----------------------------------------|---------|---------|----------|-------|
|                                                                   | H/M/L | £000s                                   | £000s   | £000s    | £000s   | 2013-14                                 | 2014-15 | 2015-16 | 2016-17  | Total |
| Pressures                                                         |       | 8                                       |         |          |         | ;······                                 |         |         |          |       |
| 20 Leisure Management Bury Knowle Property Service Charge         |       | <u> </u>                                |         |          |         | i                                       |         |         |          | 0.00  |
| Total Pressures                                                   |       | 8                                       |         |          |         |                                         |         |         |          | _     |
| New Investment                                                    |       | 211111111111111111111111111111111111111 |         |          |         | *************************************** |         |         |          |       |
| 21 Parks Cricket Festival (reversal of one off new bids)          |       | (2)                                     |         |          |         | ļ <u>.</u>                              |         |         | <u>.</u> |       |
| 22 Parks Football Pitches (reversal of one off new bids)          |       | (25)                                    |         |          |         | · · · · · · · · · · · · · · · · · · ·   |         |         |          |       |
| 23 Parks Cowley Marsh Cricket Cage (reversal of one off new bids) |       | (5)                                     |         | <b>.</b> |         | ļļ                                      |         |         | <b>.</b> |       |
| 24 Parks Cowley Marsh Tennis nets (reversal of one off new bids)  |       | (2)                                     |         |          |         | <u></u>                                 |         |         |          |       |
| Total New Investment                                              |       | (34)                                    |         |          |         |                                         |         |         |          | _     |
| Total Leisure & Parks Savings                                     |       | (181)                                   | (355)   | (66)     | (73)    |                                         | 0.50    |         |          | 0.50  |
| Total Recommended Budget                                          |       | 5,066                                   | 4,411   | 4,345    | 4,272   |                                         |         |         |          |       |